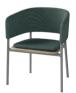

#### ATMOSPHERE DINING CHAIF

"This is why it felt natural" Cecilie says, "to lower the whole setting, to enhance and welcome this feeling of comfort and quiet - when you wish to have slightly more relaxed moments, even a few centimetres in height makes a significant difference. Sitting lower pulls you into a familiar, soothing embrace welcoming you to unwind and stay longer."

W · 59cm

ATMOSPHERE DINING CHAIR

W · 59cm

D · 52cm

**ATMOSPHERE** DINING CHAIF

D · 52cm W · 59cm H · 71cm