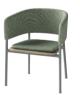

#### ATMOSPHERE DINING CHAIF

"This is why it felt natural" Cecilie says, "to lower the whole setting, to enhance and welcome this feeling of comfort and quiet - when you wish to have slightly more relaxed moments, even a few centimetres in height makes a significant difference. Sitting lower pulls you into a familiar, soothing embrace welcoming you to unwind and stay longer."

W · 59cm

ATMOSPHERE DINING CHAIR

W · 59cm

D · 52cm

**ATMOSPHERE** DINING CHAIF

D · 52cm W · 59cm H · 71cm