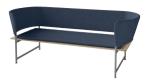

# ATMOSPHERE SOFA

Atmosphere is of course not just about a feeling. Cecilie has intuitively embraced the emotions behind the design in a powerful mixture of minimal, powder coated aluminium frames, generous boards of Gloster's signature teak and cleverly designed self-supporting upholstered panels.

## ATMOSPHERE COLLECTION

The Atmosphere collection is comprised of a series of dining and seating components that share slim lines and welcoming, curved upholstered arms and backs.

Equally attractive as stand-alone items or in a collection, the signature daybed/chaise lounge units are accompanied by an imposing sofa and occasional tables that easily double as ottomans or impromptu benches with the use of an upholstered pad. Finally, in a nod to more traditional dining, yet still retaining the simple and inviting styling of the concept, a dining table is accompanied by a matching dining chair and bench.

D · 87cm

ATMOSPHERE DAYBED / CHAISE LONGUE

D · 87cm

H · 77cm

H · 38cm

H · 71cm

W · 232cm

ATMOSPHERE SOFA