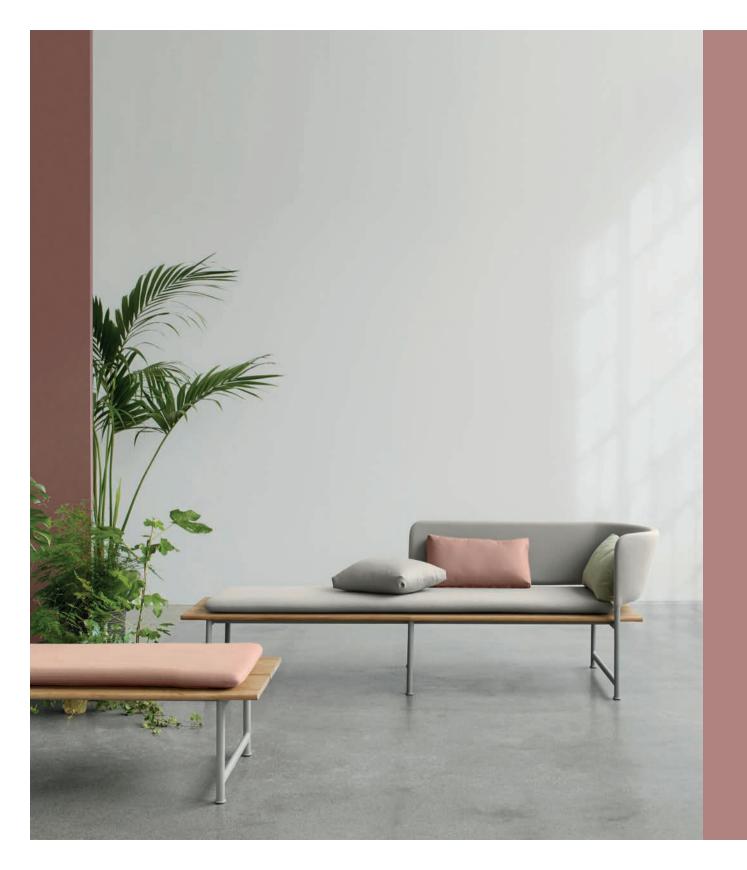

# ATMOSPHERE SOFA

Atmosphere is of course not just about a feeling. Cecilie has intuitively embraced the emotions behind the design in a powerful mixture of minimal, powder coated aluminium frames, generous boards of Gloster's signature teak and cleverly designed self-supporting upholstered panels.

#### ATMOSPHERE CHAISE

For the new Gloster Atmosphere collection, Danish designer Cecilie Manz has drawn from observing couples, groups friends and families interacting in seating areas - sliding down low in comfortable furniture, tucking up legs, resting side by side as stories are told and moments are shared.

The minimal aluminium frames are finished with a resilient powder coating in Fossil colour and the self-supporting upholstered panels are covered with a selection of weather resistant outdoor fabrics by Sunbrella. Accompanying seat pads are available in a variety of matching, muted colours.