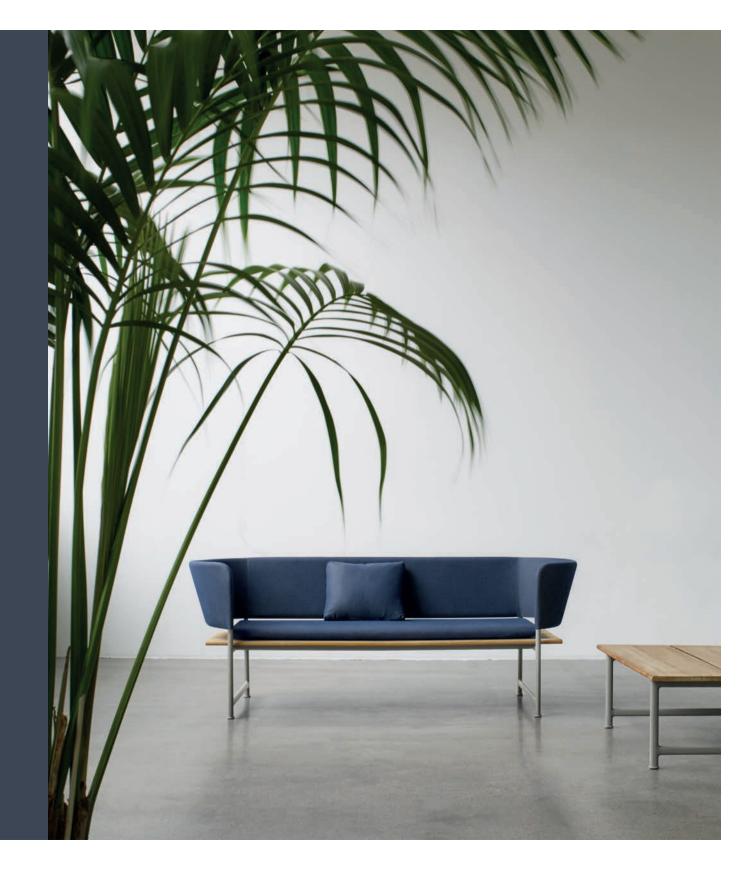

# ATMOSPHERE SOFA

Atmosphere is of course not just about a feeling. Cecilie has intuitively embraced the emotions behind the design in a powerful mixture of minimal, powder coated aluminium frames, generous boards of Gloster's signature teak and cleverly designed self-supporting upholstered panels.

## ATMOSPHERE COLLECTION

The Atmosphere collection is comprised of a series of dining and seating components that share slim lines and welcoming, curved upholstered arms and backs.

Equally attractive as stand-alone items or in a collection, the signature daybed/chaise lounge units are accompanied by an imposing sofa and occasional tables that easily double as ottomans or impromptu benches with the use of an upholstered pad. Finally, in a nod to more traditional dining, yet still retaining the simple and inviting styling of the concept, a dining table is accompanied by a matching dining chair and bench.