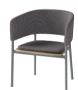

#### ATMOSPHERE DINING CHAIF

"This is why it felt natural" Cecilie says, "to lower the whole setting, to enhance and welcome this feeling of comfort and quiet - when you wish to have slightly more relaxed moments, even a few centimetres in height makes a significant difference. Sitting lower pulls you into a familiar, soothing embrace welcoming you to unwind and stay longer."

W · 59cm

ATMOSPHERE DINING CHAIR

W · 59cm

D · 52cm

**ATMOSPHERE** DINING CHAIF

D · 52cm W · 59cm H · 71cm