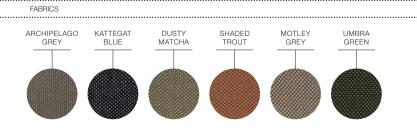

The minimal aluminium frames are finished with a resilient powder coating in Fossil colour and the self-supporting upholstered panels are covered with a selection of weather resistant outdoor fabrics by Sunbrella. Accompanying seat pads are available in a variety of matching, muted colours.

#### ATMOSPHERE MATERIALS

Cecilie says "The materials in a project should reflect the usage of the pieces. Aluminium and teak are great materials for outdoor spaces, the finish of the metal is robust, and the solid teak gets a beautiful grey patina over time. Combined with the fabric options, the palette is subtle and harmonious, revolving around muted, sophisticated tones. This collection combines subtle colours and functional materials to arrive at practical, unpretentious comfort where relaxation is key."