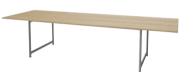

## ATMOSPHERE COLLECTION

The Atmosphere collection is comprised of a series of dining and seating components that share slim lines and welcoming, curved upholstered arms and backs.

Equally attractive as stand-alone items or in a collection, the signature daybed/chaise lounge units are accompanied by an imposing sofa and occasional tables that easily double as ottomans or impromptu benches with the use of an upholstered pad. Finally, in a nod to more traditional dining, yet still retaining the simple and inviting styling of the concept, a dining table is accompanied by a matching dining chair and bench.

W · 123cm

ATMOSPHERE DINING TABLE

W · 100cm

ATMOSPHERE DINING BENCH

W · 213cm D · 44cm H - 42cm

D · 52cm

L · 290,5cm

**ATMOSPHERE** DINING CHAIR