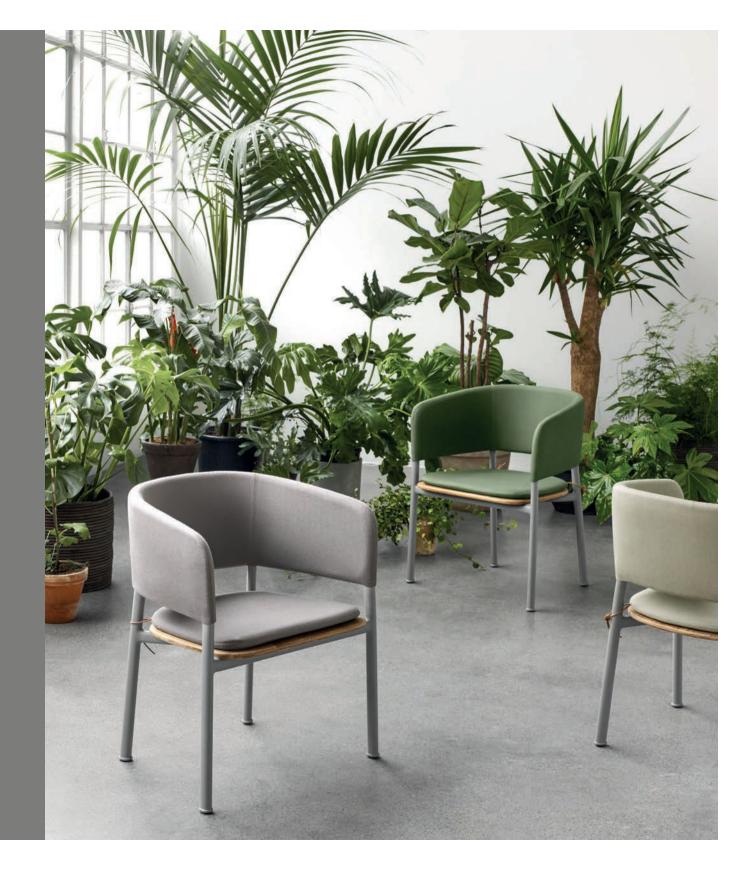

#### ATMOSPHERE DINING CHAIF

"This is why it felt natural" Cecilie says, "to lower the whole setting, to enhance and welcome this feeling of comfort and quiet - when you wish to have slightly more relaxed moments, even a few centimetres in height makes a significant difference. Sitting lower pulls you into a familiar, soothing embrace welcoming you to unwind and stay longer."

W · 123cm

ATMOSPHERE DINING TABLE

W · 100cm

ATMOSPHERE DINING BENCH

W · 213cm D · 44cm H - 42cm

D · 52cm

L · 290,5cm

**ATMOSPHERE** DINING CHAIR

W · 59cm

ATMOSPHERE DINING CHAIR

W · 59cm

D · 52cm

**ATMOSPHERE** DINING CHAIF

D · 52cm W · 59cm H · 71cm