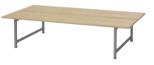

## ATMOSPHERE COLLECTION

The Atmosphere collection is comprised of a series of dining and seating components that share slim lines and welcoming, curved upholstered arms and backs.

Equally attractive as stand-alone items or in a collection, the signature daybed/chaise lounge units are accompanied by an imposing sofa and occasional tables that easily double as ottomans or impromptu benches with the use of an upholstered pad. Finally, in a nod to more traditional dining, yet still retaining the simple and inviting styling of the concept, a dining table is accompanied by a matching dining chair and bench.

W · 123cm

ATMOSPHERE DINING TABLE

W · 100cm

ATMOSPHERE DINING BENCH

W · 213cm D · 44cm H - 42cm

D · 52cm

L · 290,5cm

**ATMOSPHERE** DINING CHAIR