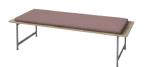

## ATMOSPHERE COLLECTION

The Atmosphere collection is comprised of a series of dining and seating components that share slim lines and welcoming, curved upholstered arms and backs.

Equally attractive as stand-alone items or in a collection, the signature daybed/chaise lounge units are accompanied by an imposing sofa and occasional tables that easily double as ottomans or impromptu benches with the use of an upholstered pad. Finally, in a nod to more traditional dining, yet still retaining the simple and inviting styling of the concept, a dining table is accompanied by a matching dining chair and bench.

W · 205cm

H · 77cm

H · 69.5cm

H · 71cm

ATMOSPHERE OTTOMAN

W · 123cm D · 68cm H - 38cm

D · 68cm

**ATMOSPHERE** COFFEE TABLE