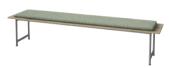

W · 123cm

ATMOSPHERE DINING TABLE

W · 100cm

ATMOSPHERE DINING BENCH

W · 213cm D · 44cm H - 42cm

D · 52cm

L · 290,5cm

**ATMOSPHERE** DINING CHAIR