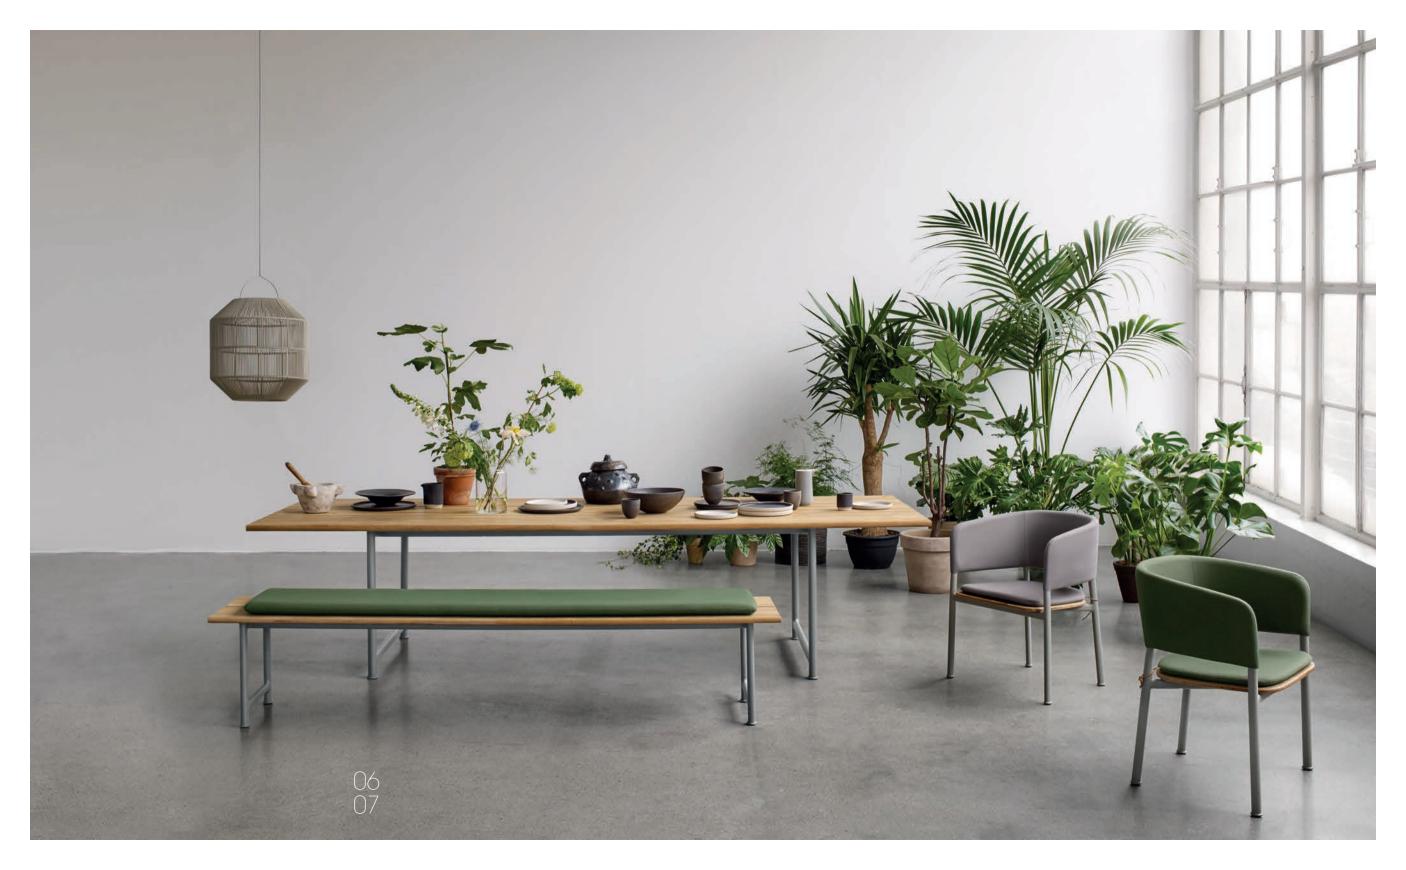

#### ATMOSPHERE DINING CHAIF

"This is why it felt natural" Cecilie says, "to lower the whole setting, to enhance and welcome this feeling of comfort and quiet - when you wish to have slightly more relaxed moments, even a few centimetres in height makes a significant difference. Sitting lower pulls you into a familiar, soothing embrace welcoming you to unwind and stay longer."

## ATMOSPHERE COLLECTION

The Atmosphere collection is comprised of a series of dining and seating components that share slim lines and welcoming, curved upholstered arms and backs.

Equally attractive as stand-alone items or in a collection, the signature daybed/chaise lounge units are accompanied by an imposing sofa and occasional tables that easily double as ottomans or impromptu benches with the use of an upholstered pad. Finally, in a nod to more traditional dining, yet still retaining the simple and inviting styling of the concept, a dining table is accompanied by a matching dining chair and bench.